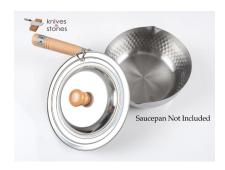

## YOSHIKAWA STAINLESS LID FOR YUKIHIRA SAUCEPAN

SKU: N/A

Categories: Accessories, Yoshikawa
Tags: 16cm, 18cm, 20cm, 22cm, lid,
Saucepan, Stainless, Yoshikawa, Yukihira

## PRODUCT DESCRIPTION

Geniune lid for Yoshikawa Yukihara Saucepan.

Thank you for visiting Knives and Stones (Stand N8) during the Fine Food 2022. Knives and Stones is a premium Japanese kitchenware and cookware importer & wholesaler. Everything that we sell are imported directly from Japan. We are the official distributor of Hasegawa kitchenware, Yoshikawa kitcheware, Tamahagane kitchen knives, Sakai Takayuki knives. We are also the primary importer of the popular Kinka hibachi grills.