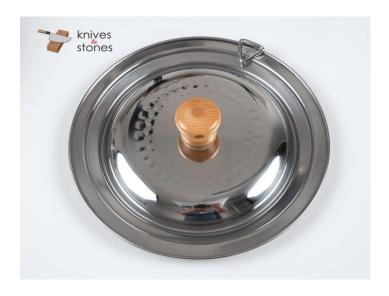

## YOSHIKAWA STAINLESS LID FOR YUKIHIRA SAUCEPAN

SKU: N/A

Categories: Accessories, Yoshikawa
Tags: 16cm, 18cm, 20cm, 22cm, lid,
Saucepan, Stainless, Yoshikawa, Yukihira

## PRODUCT DESCRIPTION

Geniune lid for Yoshikawa Yukihara Saucepan.

Thank you for visiting Knives and Stones (Stand N8) during the Fine Food 2022. Knives and Stones is a premium Japanese kitchenware and cookware importer & wholesaler. Everything that we sell are imported directly from Japan. We are the official distributor of Hasegawa kitchenware, Yoshikawa kitcheware, Tamahagane kitchen knives, Sakai Takayuki knives. We are also the primary importer of the popular Kinka hibachi grills.