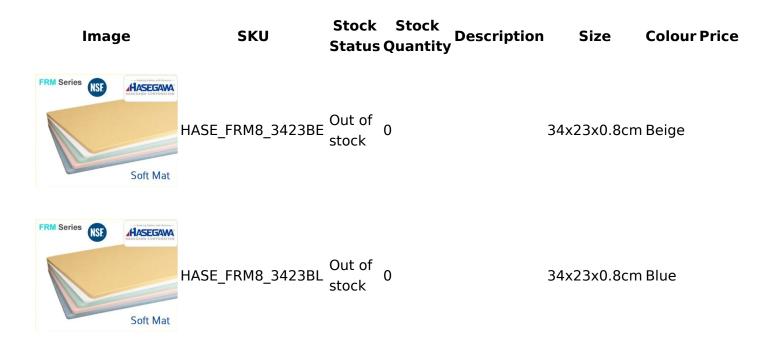

#### **VARIATIONS**

sales@knivesandstones.com. Phone: 02-85990898

| Image                                                                                                                                                                                                                                                                                                                                                                                                                                                                                                                                                                                                                                                                                                                                                                                                                                                                                                                                                                                                                                                                                                                                                                                                                                                                                                                                                                                                                                                                                                                                                                                                                                                                                                                                                                                                                                                                                                                                                                                                                                                                                                                          | sku              | Stock<br>Status | Stock<br>Quantity | Size        | Colour Price |
|--------------------------------------------------------------------------------------------------------------------------------------------------------------------------------------------------------------------------------------------------------------------------------------------------------------------------------------------------------------------------------------------------------------------------------------------------------------------------------------------------------------------------------------------------------------------------------------------------------------------------------------------------------------------------------------------------------------------------------------------------------------------------------------------------------------------------------------------------------------------------------------------------------------------------------------------------------------------------------------------------------------------------------------------------------------------------------------------------------------------------------------------------------------------------------------------------------------------------------------------------------------------------------------------------------------------------------------------------------------------------------------------------------------------------------------------------------------------------------------------------------------------------------------------------------------------------------------------------------------------------------------------------------------------------------------------------------------------------------------------------------------------------------------------------------------------------------------------------------------------------------------------------------------------------------------------------------------------------------------------------------------------------------------------------------------------------------------------------------------------------------|------------------|-----------------|-------------------|-------------|--------------|
| FRM Series  WASEGAMA CONFORMED  Soft Mat                                                                                                                                                                                                                                                                                                                                                                                                                                                                                                                                                                                                                                                                                                                                                                                                                                                                                                                                                                                                                                                                                                                                                                                                                                                                                                                                                                                                                                                                                                                                                                                                                                                                                                                                                                                                                                                                                                                                                                                                                                                                                       | HASE_FRM8_3423GR | Out of stock    | 0                 | 34x23x0.8cm | Green        |
| FRM Series (ISF)  AND SERIES (ISF)  Soft Mat                                                                                                                                                                                                                                                                                                                                                                                                                                                                                                                                                                                                                                                                                                                                                                                                                                                                                                                                                                                                                                                                                                                                                                                                                                                                                                                                                                                                                                                                                                                                                                                                                                                                                                                                                                                                                                                                                                                                                                                                                                                                                   | HASE_FRM8_3423PK | Out of stock    | 0                 | 34x23x0.8cm | Pink         |
| FRM Series NSF HASEGAMA SOFT MATERIAL SOFT M | HASE_FRM8_4123BE | Out of stock    | 0                 | 41x23x0.8cm | Beige        |
| FRM Series NSF                                                                                                                                                                                                                                                                                                                                                                                                                                                                                                                                                                                                                                                                                                                                                                                                                                                                                                                                                                                                                                                                                                                                                                                                                                                                                                                                                                                                                                                                                                                                                                                                                                                                                                                                                                                                                                                                                                                                                                                                                                                                                                                 | HASE_FRM8_4123BL | Out of stock    | 0                 | 41x23x0.8cm | Blue         |
| FRM Series ISE MASCANA CORPORATION  Soft Mat                                                                                                                                                                                                                                                                                                                                                                                                                                                                                                                                                                                                                                                                                                                                                                                                                                                                                                                                                                                                                                                                                                                                                                                                                                                                                                                                                                                                                                                                                                                                                                                                                                                                                                                                                                                                                                                                                                                                                                                                                                                                                   | HASE_FRM8_4123GR | 10 in<br>stock  | 10                | 41x23x0.8cm | Green        |