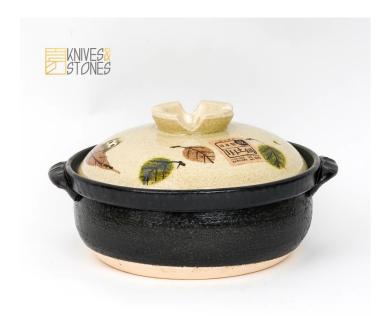

## **EARTHENWARE POT**BANKO WARE

**SKU:** 32-14213

Categories: Clay Pots / Nabe

## PRODUCT DESCRIPTION

|        | L (cm) | W (cm) | H (cm) | Volume (cc) |  |
|--------|--------|--------|--------|-------------|--|
| Size 8 | 2      | 25     |        | 2400        |  |

Thank you for visiting Knives and Stones (Stand N8) during the Fine Food 2022. Knives and Stones is a premium Japanese kitchenware and cookware importer & wholesaler. Everything that we sell are imported directly from Japan. We are the official distributor of Hasegawa kitchenware, Yoshikawa kitcheware, Tamahagane kitchen knives, Sakai Takayuki knives. We are also the primary importer of the popular Kinka hibachi grills.